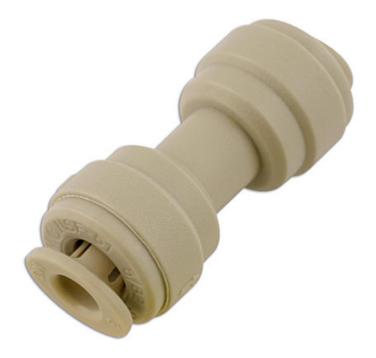

## Push-Fit Connector Straight Union 5/32" 10pc

Push-fit couplings are an economical, quick and easy way to way create your own workshop ring main air supply, plus pipe work for water, beverages & inert gas supplies. Plastic push-fits are a light weight solution and will not corrode.Unique collet design for quick and easy connection and disconnection.Ideal for the professional workshop.PSI Range Temp range 1C - 64C = 230PSI.PSI Range Temp range 65C + = 150PSI.

## **Additional Information**

- Push-Fit Connector
- · ISO 9001 : 2008
- ANSI/NSF 61
- 5/32in Straight Connector
- 10pc

http:///product/31071

re | CV47 0DR

29 Mar 2024